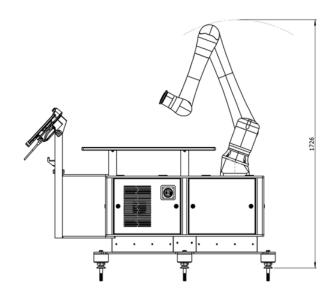

| Base frame & robot          |    |                                        |  |
|-----------------------------|----|----------------------------------------|--|
| Cell Dimensions (L x W x H) | mm | 1.735 x 930 x 1.726                    |  |
| Electrical connections      |    | 400VAC+N+PE - 50Hz<br>230VAC+PE - 50Hz |  |
| Cobot                       |    | Cobot Fanuc CRX-10iA/L                 |  |
| Table (L x W)               | mm | 900 x 600 / 900 x 900 / 1.350 x 600    |  |
| System weight               | kg | 500                                    |  |