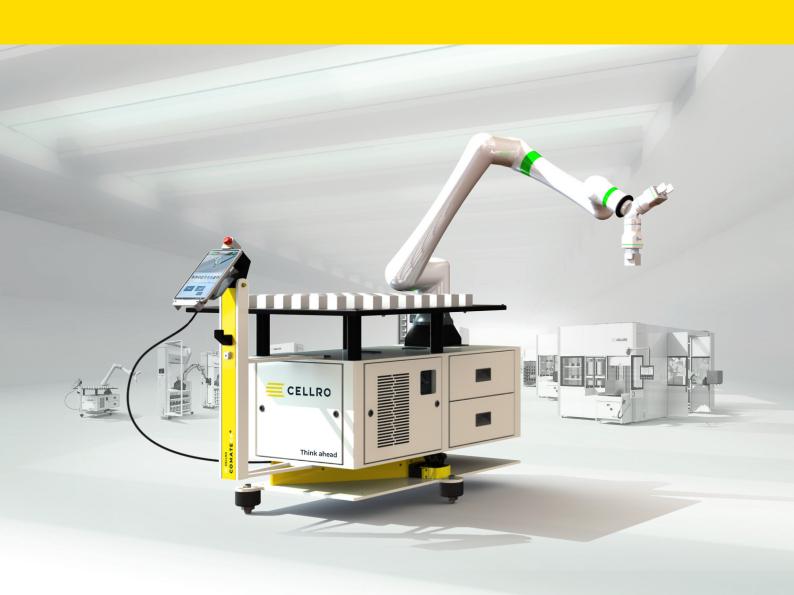

## **Comate C8**

- ✓ Easy to fit in small production areas.
- ✓ Human and cobot work together due to sensitive sensors that make the cobot stop by contact.
- ✓ Do it yourself by using the Drag & Drop feature on the tablet.

## **Comate C8**

A multifunctional cobot solution specially optimised for operating CNC machines. With a payload of 10 kg and an extended reach, this cobot can grip almost any part and act as an assistant to the machine operator. With the help of a tablet, the removal and placement of parts can be easily configured.