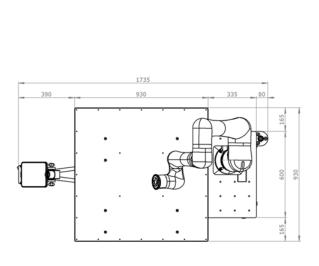

| Base frame & robot          |    |                                        |  |
|-----------------------------|----|----------------------------------------|--|
| Cell Dimensions (L x W x H) | mm | 1.735 x 930 x 1.726                    |  |
| Electrical connections      |    | 400VAC+N+PE - 50Hz<br>230VAC+PE - 50Hz |  |
| Cobot                       |    | Cobot Fanuc CRX-10iA/L                 |  |
| Table (L x W)               | mm | 900 x 600 / 900 x 900 / 1.350 x 600    |  |
| System weight               | kg | 500                                    |  |